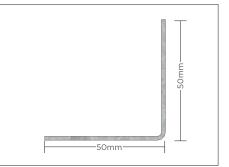

## **PRODUCT CATEGORIES**

- 50 X 50 X 3000mm
- 1.2 mm thick
- Used in combination with stud allowing for straight wall cladding