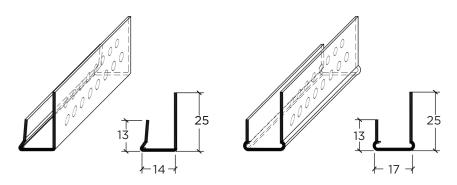

## PRODUCT CATEGORIES: METAL J TRIMS

Protect Drywall edges around door and window openings and provide a smooth trim line at intersections.

**DIMENSIONS** 

Length: 3000 mm

Dimensions: 13x14x25 mm or 13x17x25 mm