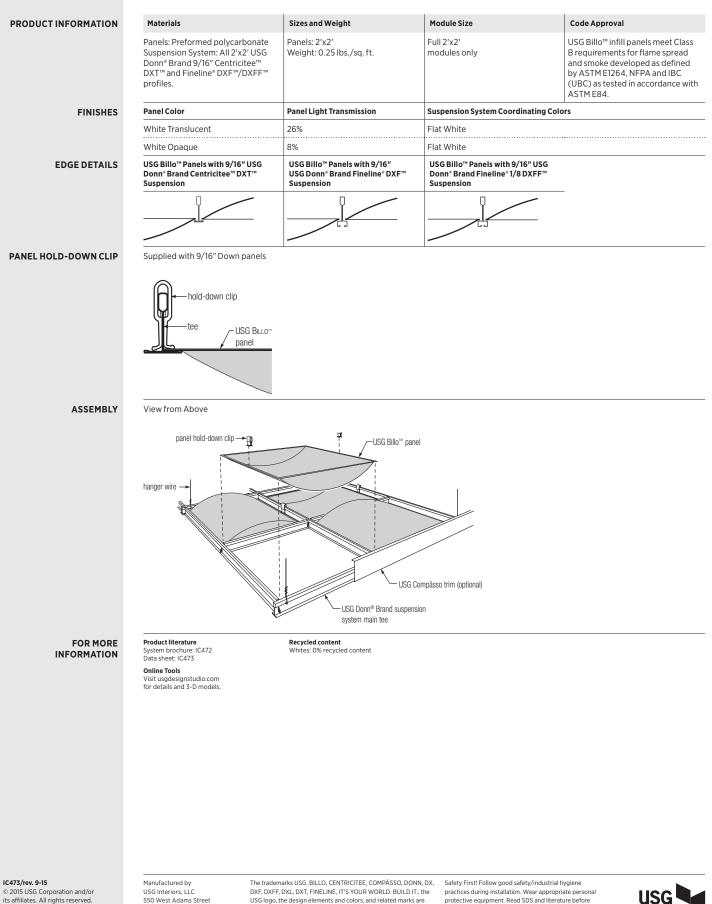

## TO ORDER SAMPLES, GO TO USG.COM

Weave Pattern

- Three-dimensional curved panels punctuate flat ceiling planes with rhythm and depth.
- 2'x2' preformed polycarbonate panels create myriad patterns with just one simple panel shape.
- Lightweight lay-in panels install into 9/16" narrow-profile USG Donn<sup>®</sup> Brand suspension systems, allowing full ceiling accessibility.
- Luminous panels may be backlit with fluorescent strip fixtures or integrated with standard lay-in fixtures.

## APPLICATIONS

• All interior commercial applications

Vave Pattern